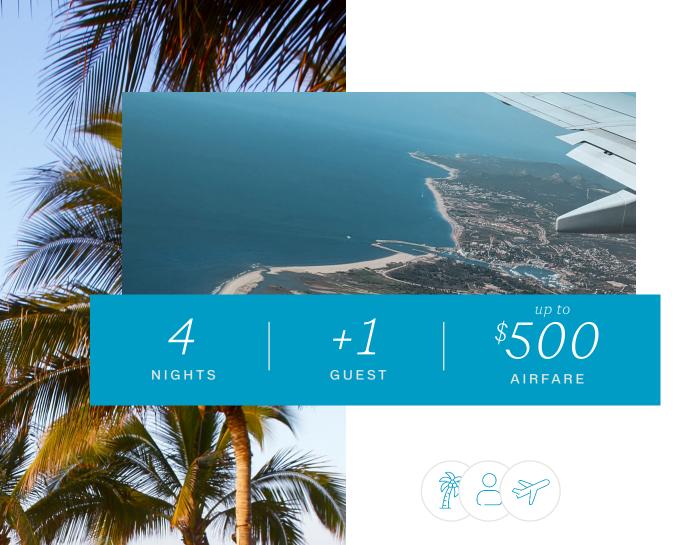

\*Airfare not included in Steps 4 or 5.

STEP 6

POINTS

1,400

Travel to Step 6 to earn a trip to Cabo for yourself and one guest **PLUS up to \$500** towards airfare for one person. You're really flying now!

Achieve Step 7 to earn a trip to Cabo for yourself and one guest **PLUS up to \$1,000** towards airfare.